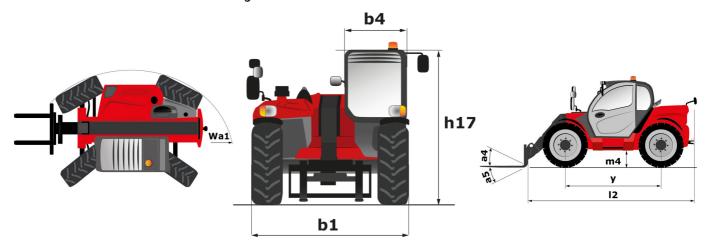

| Overall height | Overa |
|------------------------------------------|----------------|-------|
| ALLIANCE - A580 - 400/70 R20 149A8       | 2.29 m         | 2.06  |
| ALLIANCE - A580 - 460/70 R24 159A8       | 2.37 m         | 2.16  |
| NOKIAN - TRI STEEL - 460/65 R24 156A8    | 2.35 m         | 2.15  |
| MICHELIN - BIBLOAD - 400/70 R20 149A8    | 2.33 m         | 2.06  |
| MICHELIN - BIBLOAD - 460/70 R24 159A8    | 2.37 m         | 2.16  |
| MICHELIN - XMCL - 400/70 R20 149A8       | 2.28 m         | 2.06  |
| MICHELIN - XMCL - 460/70 R24 159A8       | 2.37 m         | 2.16  |
| TRELLEBORG - TH400 - 460/70 R24 159A8    | 2.37 m         | 2.16  |
| VREDESTEIN - ENDURION - 460/70 R24 159A8 | 2.37 m         | 2.17  |

### MLT 630-115 V - Dimensional drawing



MLT 630-115 V - Load chart

#### Machine on tires with forks Metric







#### **Head Office**

B.P. 249 - 430 rue de l'Aubinière 44150 Ancenis Cedex - France Tel: +33 (0)2 40 09 10 11 - Fax: +33 (0)2 40 09 10 97 www.manitou.com



This publication provides a description of the configuration versions and options for Manitou products, which may differ for equipment. The equipment presented in this brochure may be part of a series, as an option, or it may not be available, depending on the versions. Manitou reserves the right, at any time and without notice, to amend the specifications described and represented. The specifications provided do not bind the manufacturer. For more details, please contact your Manitou agent. This is not a contractually binding document. The presentation of th