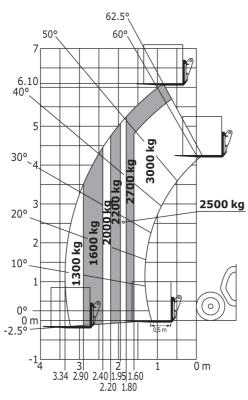

------------------------------|----------------|-------|
| ALLIANCE - A580 - 400/70 R20 149A8       | 2.29 m         | 2.06  |
| ALLIANCE - A580 - 460/70 R24 159A8       | 2.37 m         | 2.16  |
| NOKIAN - TRI STEEL - 460/65 R24 156A8    | 2.35 m         | 2.15  |
| MICHELIN - BIBLOAD - 400/70 R20 149A8    | 2.33 m         | 2.06  |
| MICHELIN - BIBLOAD - 460/70 R24 159A8    | 2.37 m         | 2.16  |
| MICHELIN - XMCL - 400/70 R20 149A8       | 2.28 m         | 2.06  |
| MICHELIN - XMCL - 460/70 R24 159A8       | 2.37 m         | 2.16  |
| TRELLEBORG - TH400 - 460/70 R24 159A8    | 2.37 m         | 2.16  |
| VREDESTEIN - ENDURION - 460/70 R24 159A8 | 2.37 m         | 2.17  |

### MLT 630-115 V - Dimensional drawing



MLT 630-115 V - Load chart

#### Machine on tires with forks Metric







#### **Head Office**

B.P. 249 - 430 rue de l'Aubinière 44150 Ancenis Cedex - France Tel: +33 (0)2 40 09 10 11 - Fax: +33 (0)2 40 09 10 97 www.manitou.com



This publication provides a description of the configuration versions and options for Manitou products, which may differ for equipment. The equipment presented in this brochure may be part of a series, as an option, or it may not be available, depending on the versions. Manitou reserves the right, at any time and without notice, to amend the specifications described and represented. The specifications provided do not bind the manufacturer. For more details, please contact your Manitou agent. This is not a contractually binding document. The presentation of the products is not contractually binding. List of specifications non-exh