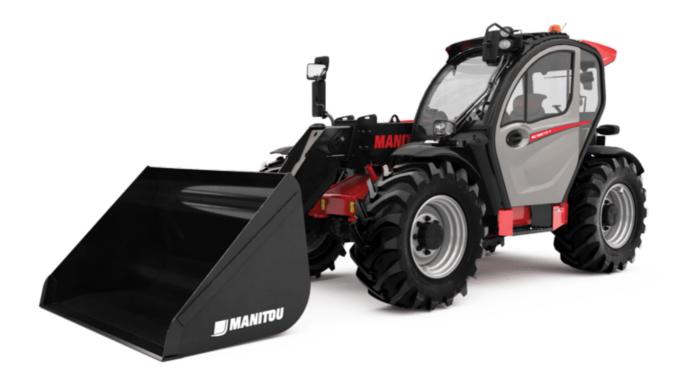

Technical sheet:

# **MLT 630-115 V**





| NAME - CREATED AND ASSESSMENT OF THE PASSESSMENT OF |                                                                   | MLT 630-115 V | Created on April 18, 2025 at 9:11 PM U         |
|------------------------------------------------------------------------------------------------------------------------------------------------------------------------------------------------------------------------------------------------------------------------------------------------------------------------------------------------------------------------------------------------------------------------------------------------------------------------------------------------------------------------------------------------------------------------------------------------------------------------------